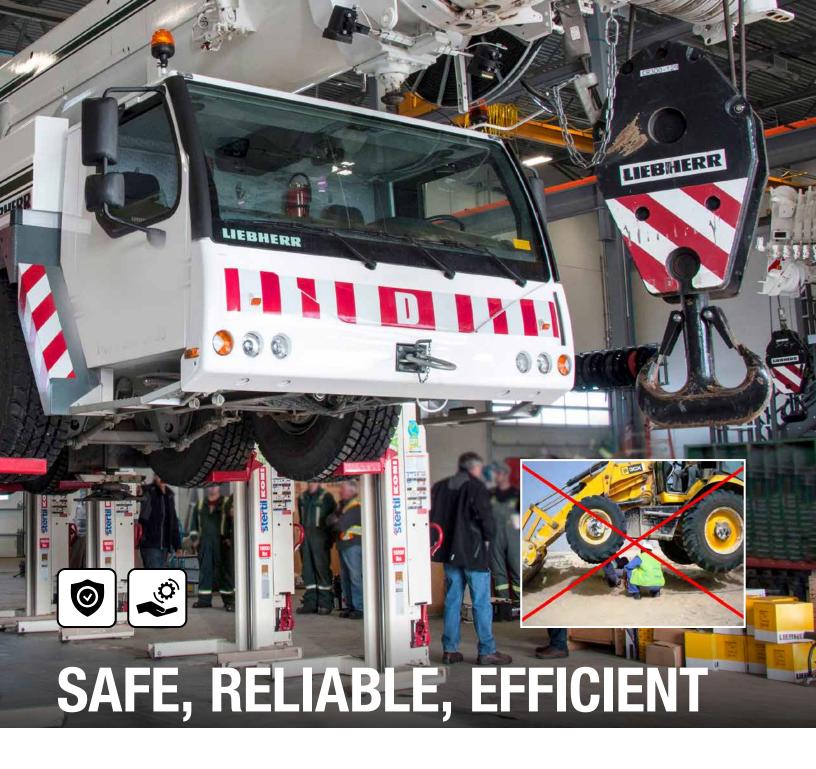

Maintenance, repair and service of construction and earthmoving vehicles and equipment has never been safer, easier and more ergonomic. Specific solutions for low pressure bulky tires, wide wheel chassis and rear-axled vehicles, machinery and equipment.

Ample space to move safely and freely around the workshop. Stertil-Koni lifts have a wide range of adapters and configurations tailored to your requirements and for all situations.

Less down-time of expensive capital assets, more up-time to get the construction work done. Our lifts also contribute to the better well-being of workshop personnel and reduce the risk of industrial injuries-using the right lifting equipment made for the job. Specific lifting solutions for easy lifting and lowering. Although heavy equipment comes in various shapes and sizes it all has

# COMPLETE MOBILITY WITH WIRELESS MOBILE COLUMN LIFTS

- Models with extra-long and wide fixed and adjustable detachable pick-up forks for outside tyre diameters from 19.6 inches up to 66.9 inches
- Extra wide wheel adapter plates for vehicles tires with outside diameters up to 90.6 inches.
- Low- Profile Cross and Telescopic Transverse beams for more accessibility wheel-free maintenance.
- Special adapters for optimal lifting in configurations of 2 and 3 columns.
- Complete flexibility around the workshop.
- No additional investment in civil works.
- Safe, independent mechanical locking system with obstruction and automatic overload protection.
- Operation individually, in pairs, or as a set.
- Each column with a capacity from 16,500 lbs up to 40,000 lbs.
- Configurable up to 32 columns.
- Longer lifting cycles and less battery-charging with the regenerative EARTHLIFT®.