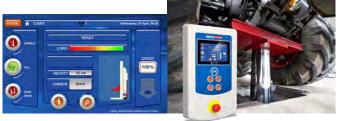

# EASY AND SECURE OPERATION WITH THE EBRIGHT SMART CONTROL SYSTEM

**4-POST LIFT** 

**√**SKYLIFT

**W DIAMOND LIFT** 

ebright is something unique to Stertil-Koni vehicle lifts. It is much more than a control panel. It is completely configurable and is a very user-friendly diagnostic safe control system.

- Customizable ID-Key to prevent unauthorized operation.
- User-configurable options; choice of language.
- Access to Operating Manual.
- Randomly select columns to make a set.
- Any column can be made a master column.
- All relevant information at a glance.
- Stable, wireless connectivity.
- Full-color 7" screen.
- Battery and service diagnostics.