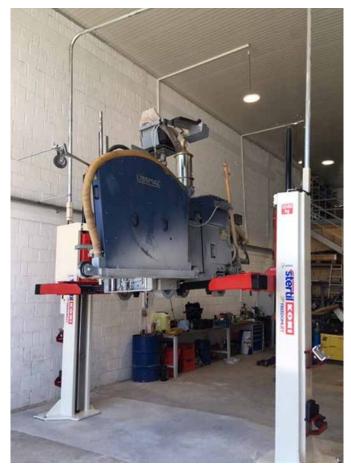

#### **W DIAMOND LIFT**

#### POWERFUL PREMIUM IN-GROUND PISTON AND SCISSOR LIFTS

- The DIAMONDLIFT is a piston in-ground lift which can be installed as either a cassette or framemounted version. It is suitable for all types of building situations and is available in two, three of four piston configurations.
- The ECOLIFT is a Scissor lift with an ultra- shallow construction and low-rise axle-engaging scissors suitable for all ground types, is pre- assembled and is drop-in and bolt-on.
- "Wheel-free" maintenance and inspection with the possibility of axle configurations for multiple axle vehicles.
- Bolsters at floor level with the Continuous Recess® system for easy drive-on.
- Lifting capacities from 60,000 lbs to 105,000 lbs
- Wide range of adapters and accessories for all types of vehicles and equipment.