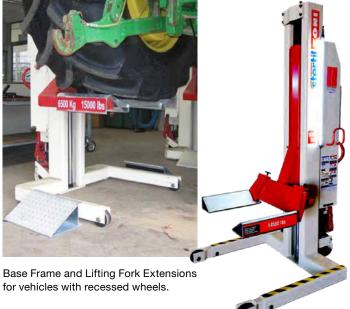

#### POWERFUL PREMIUM IN-GROUND PISTON AND SCISSOR LIFTS

- The DIAMONDLIFT is a piston in-ground lift which can be installed as either a cassette or framemounted version. It is suitable for all types of building situations and is available in two, three of four piston configurations.
- The ECOLIFT is a Scissor lift with an ultra- shallow construction and low-rise axle-engaging scissors suitable for all ground types, is pre- assembled and is drop-in and bolt-on.
- "Wheel-free" maintenance and inspection with the possibility of axle configurations for multiple axle vehicles.
- Bolsters at floor level with the Continuous Recess® system for easy drive-on.
- Lifting capacities from 60,000 lbs to 105,000 lbs
- Wide range of adapters and accessories for all types of vehicles and equipment.