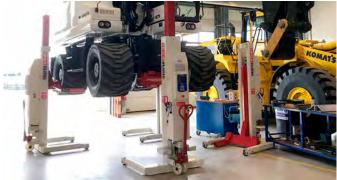

#### OPTIMUM FREEDOM OF MOVEMENT WITH THE SKYLIFT

- Accessibility to vehicles from all sides. Crossbeam free, with no workshop height restrictions.
- Adjustable frame cross-and telescopic twin ram transverse Jacking Beams available for all platform widths for wheel-free-lifting.
- Flexible customer configured platform spacing during installation.
- Extremely versatile with an optimal distribution of load forces for a wide range of vehicles, for example, asphalt machines, graders, short, long, small, wide vehicles, machinery and equipment.
- Ease of operation with a compact control box and self-diagnostic system.
- Safe built-in overload mechanism.
- Lifting capacities and platforms lengths from 62,400 lbs to a massive 156,000 lbs from 23 feet to 96 feet, also available in tandem configurations.
- Wash-Bay model suitable for in and outside maintenance with stainless steel ebright smart control system control box and remote control.
- Fast and safe lifting and lowering, 69 inches in 90 seconds.

## ROBUST EASY ACCESS LIFT WITH PLATFORMS

- Cost effective platform lift in various configurations.
- Flexible customer configured platform spacing during installation.
- Adjustable frame and cross-and telescopic twin ram transverse Jacking Beams for wheel-freemaintenance.
- Unique cross beam-free design with access to the lifted equipment from all sides.
- Ideal for workshops with low ceilings.
- Ideal for low clearance vehicles and has low driveon height.
- Available in various lengths and can be configured with two lifts connected in a tandem.
- Extremely versatile with optimal weight distribution on platforms.
- Lifting capacity ranges 30,000 lbs to 132,000 lbs maximum lifting time of 90 seconds.
- Wide range of accessories available.
- Displacement of lift possible for moving to a different workshop location.