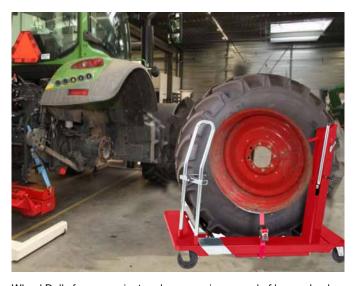

Low-Profile Crossbeam for more accessibility wheel-free maintenance.

Multi-Purpose Adapters for wheel-free front or rear vehicle lifting with two or three mobile column lifts.

Large Wheel Adapters.

Wheel Dolly for convenient and ergonomic removal of large wheels.