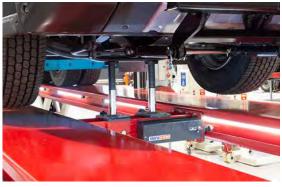

#### OPTIMUM FREEDOM OF MOVEMENT WITH THE SKYLIFT

- Accessibility to vehicles from all sides. Crossbeam free, with no workshop height restrictions.
- Adjustable frame cross-and telescopic twin ram transverse Jacking Beams available for all platform widths for wheel-free-lifting.
- Flexible customer configured platform spacing during installation.
- Extremely versatile with an optimal distribution of load forces for a wide range of vehicles, for example, asphalt machines, graders, short, long, small, wide vehicles, machinery and equipment.
- Ease of operation with a compact control box and self-diagnostic system.
- Safe built-in overload mechanism.
- Lifting capacities and platforms lengths from 62,400 lbs to a massive 156,000 lbs from 23 feet to 96 feet, also available in tandem configurations.
- Wash-Bay model suitable for in and outside maintenance with stainless steel ebright smart control system control box and remote control.
- Fast and safe lifting and lowering, 69 inches in 90 seconds.

## ROBUST EASY ACCESS LIFT WITH PLATFORMS

- Cost effective platform lift in various configurations.
- Flexible customer configured platform spacing during installation.
- Adjustable frame and cross-and telescopic twin ram transverse Jacking Beams for wheel-freemaintenance.
- Unique cross beam-free design with access to the lifted equipment from all sides.
- Ideal for workshops with low ceilings.
- Ideal for low clearance vehicles and has low driveon height.
- Available in various lengths and can be configured with two lifts connected in a tandem.
- Extremely versatile with optimal weight distribution on platforms.
- Lifting capacity ranges 30,000 lbs to 132,000 lbs maximum lifting time of 90 seconds.
- Wide range of accessories available.
- Displacement of lift possible for moving to a different workshop location.