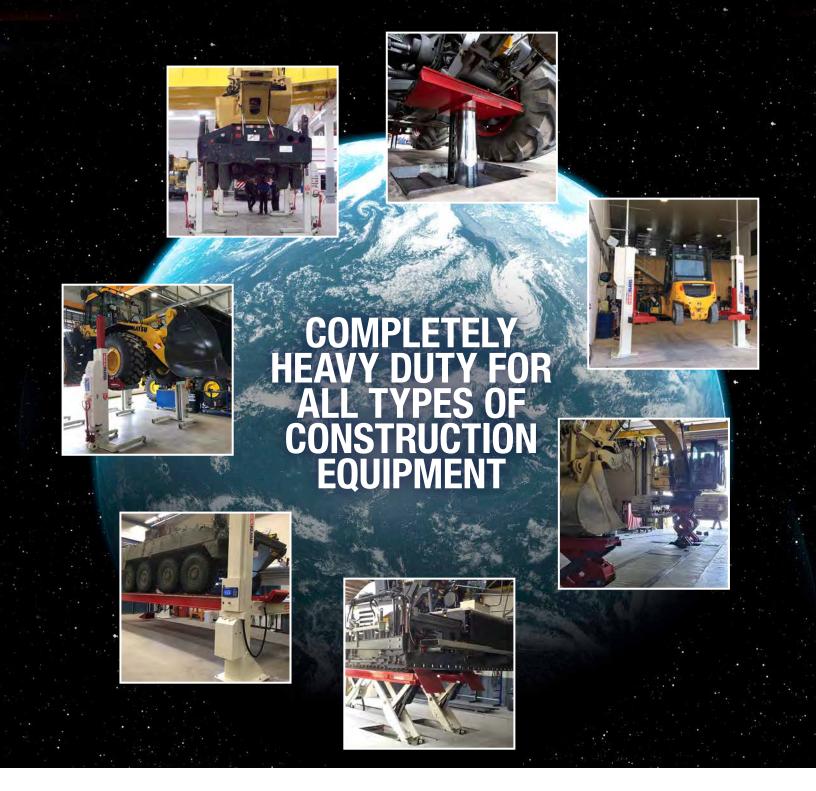

# COMPLETE MOBILITY WITH WIRELESS MOBILE COLUMN LIFTS

- Models with extra-long and wide fixed and adjustable detachable pick-up forks for outside tyre diameters from 19.6 inches up to 66.9 inches
- Extra wide wheel adapter plates for vehicles tires with outside diameters up to 90.6 inches.
- Low- Profile Cross and Telescopic Transverse beams for more accessibility wheel-free maintenance.
- Special adapters for optimal lifting in configurations of 2 and 3 columns.
- Complete flexibility around the workshop.
- No additional investment in civil works.
- Safe, independent mechanical locking system with obstruction and automatic overload protection.
- Operation individually, in pairs, or as a set.
- Each column with a capacity from 16,500 lbs up to 40,000 lbs.
- Configurable up to 32 columns.
- Longer lifting cycles and less battery-charging with the regenerative EARTHLIFT®.