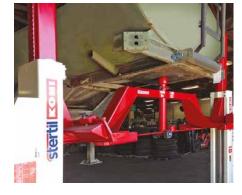

# COMPLETE MOBILITY WITH WIRELESS MOBILE COLUMN LIFTS

- Models with extra-long and wide fixed and adjustable detachable pick-up forks for outside tyre diameters from 19.6 inches up to 66.9 inches
- Extra wide wheel adapter plates for vehicles tires with outside diameters up to 90.6 inches.
- Low- Profile Cross and Telescopic Transverse beams for more accessibility wheel-free maintenance.
- Special adapters for optimal lifting in configurations of 2 and 3 columns.
- Complete flexibility around the workshop.
- No additional investment in civil works.
- Safe, independent mechanical locking system with obstruction and automatic overload protection.
- Operation individually, in pairs, or as a set.
- Each column with a capacity from 16,500 lbs up to 40,000 lbs.
- Configurable up to 32 columns.
- Longer lifting cycles and less battery-charging with the regenerative EARTHLIFT®.

#### OPTIMUM FREEDOM OF MOVEMENT WITH THE SKYLIFT

- Accessibility to vehicles from all sides. Crossbeam free, with no workshop height restrictions.
- Adjustable frame cross-and telescopic twin ram transverse Jacking Beams available for all platform widths for wheel-free-lifting.
- Flexible customer configured platform spacing during installation.
- Extremely versatile with an optimal distribution of load forces for a wide range of vehicles, for example, asphalt machines, graders, short, long, small, wide vehicles, machinery and equipment.
- Ease of operation with a compact control box and self-diagnostic system.
- Safe built-in overload mechanism.
- Lifting capacities and platforms lengths from 62,400 lbs to a massive 156,000 lbs from 23 feet to 96 feet, also available in tandem configurations.
- Wash-Bay model suitable for in and outside maintenance with stainless steel ebright smart control system control box and remote control.
- Fast and safe lifting and lowering, 69 inches in 90 seconds.