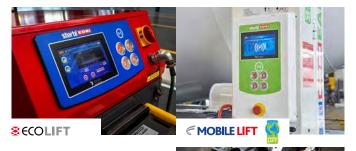

# EASY AND SECURE OPERATION WITH THE EBRIGHT SMART CONTROL SYSTEM

**4-POST LIFT** 

**√**SKYLIFT

**W DIAMOND LIFT** 

ebright is something unique to Stertil-Koni vehicle lifts. It is much more than a control panel. It is completely configurable and is a very user-friendly diagnostic safe control system.

- Customizable ID-Key to prevent unauthorized operation.
- User-configurable options; choice of language.
- Access to Operating Manual.
- Randomly select columns to make a set.
- Any column can be made a master column.
- All relevant information at a glance.
- Stable, wireless connectivity.
- Full-color 7" screen.
- Battery and service diagnostics.