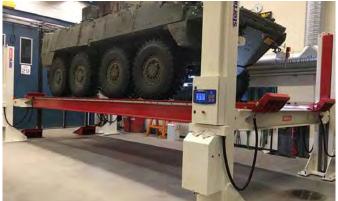

#### OPTIMUM FREEDOM OF MOVEMENT WITH THE SKYLIFT

- Accessibility to vehicles from all sides. Crossbeam free, with no workshop height restrictions.
- Adjustable frame cross-and telescopic twin ram transverse Jacking Beams available for all platform widths for wheel-free-lifting.
- Flexible customer configured platform spacing during installation.
- Extremely versatile with an optimal distribution of load forces for a wide range of vehicles, for example, asphalt machines, graders, short, long, small, wide vehicles, machinery and equipment.
- Ease of operation with a compact control box and self-diagnostic system.
- Safe built-in overload mechanism.
- Lifting capacities and platforms lengths from 62,400 lbs to a massive 156,000 lbs from 23 feet to 96 feet, also available in tandem configurations.
- Wash-Bay model suitable for in and outside maintenance with stainless steel ebright smart control system control box and remote control.
- Fast and safe lifting and lowering, 69 inches in 90 seconds.