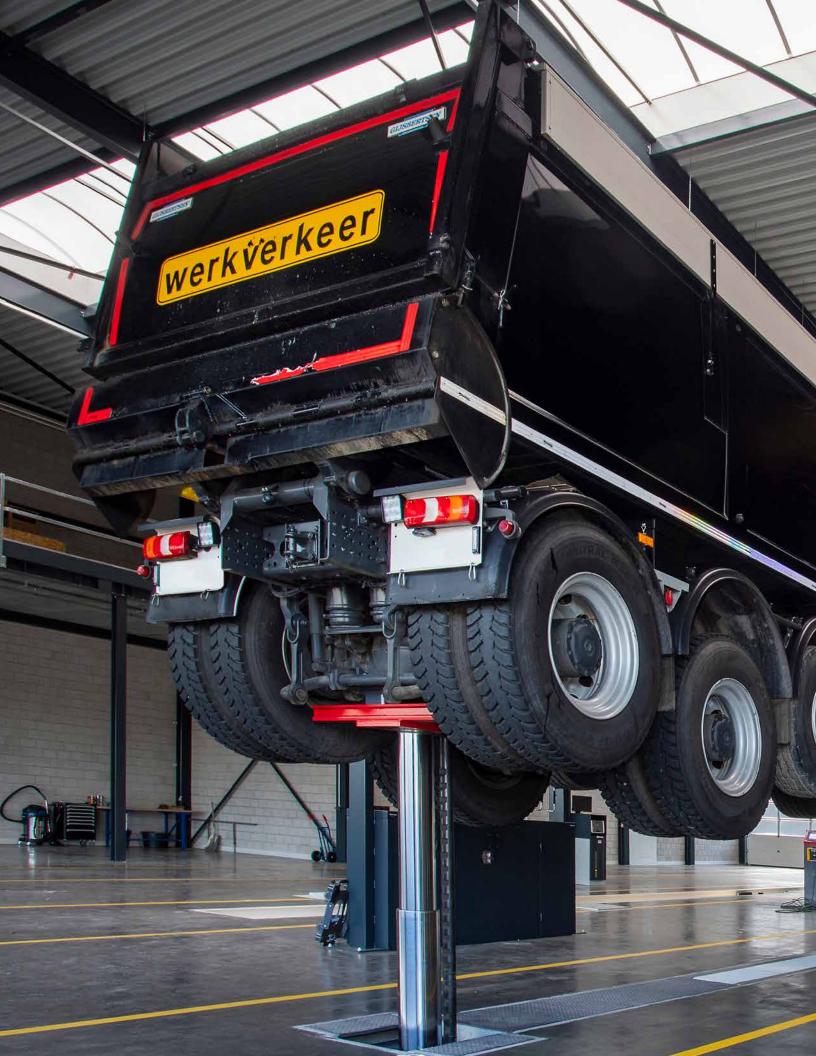

# COMPLETE MOBILITY WITH WIRELESS MOBILE COLUMN LIFTS

- Models with extra-long and wide fixed and adjustable detachable pick-up forks for outside tyre diameters from 19.6 inches up to 66.9 inches
- Extra wide wheel adapter plates for vehicles tires with outside diameters up to 90.6 inches.
- Low- Profile Cross and Telescopic Transverse beams for more accessibility wheel-free maintenance.
- Special adapters for optimal lifting in configurations of 2 and 3 columns.
- Complete flexibility around the workshop.
- No additional investment in civil works.
- Safe, independent mechanical locking system with obstruction and automatic overload protection.
- Operation individually, in pairs, or as a set.
- Each column with a capacity from 16,500 lbs up to 40,000 lbs.
- Configurable up to 32 columns.
- Longer lifting cycles and less battery-charging with the regenerative EARTHLIFT®.