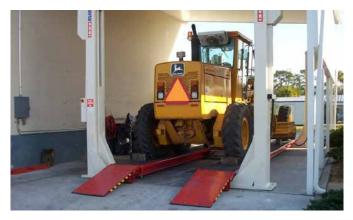

## ROBUST EASY ACCESS LIFT WITH PLATFORMS

- Cost effective platform lift in various configurations.
- Flexible customer configured platform spacing during installation.
- Adjustable frame and cross-and telescopic twin ram transverse Jacking Beams for wheel-freemaintenance.
- Unique cross beam-free design with access to the lifted equipment from all sides.
- Ideal for workshops with low ceilings.
- Ideal for low clearance vehicles and has low driveon height.
- Available in various lengths and can be configured with two lifts connected in a tandem.
- Extremely versatile with optimal weight distribution on platforms.
- Lifting capacity ranges 30,000 lbs to 132,000 lbs maximum lifting time of 90 seconds.
- Wide range of accessories available.
- Displacement of lift possible for moving to a different workshop location.