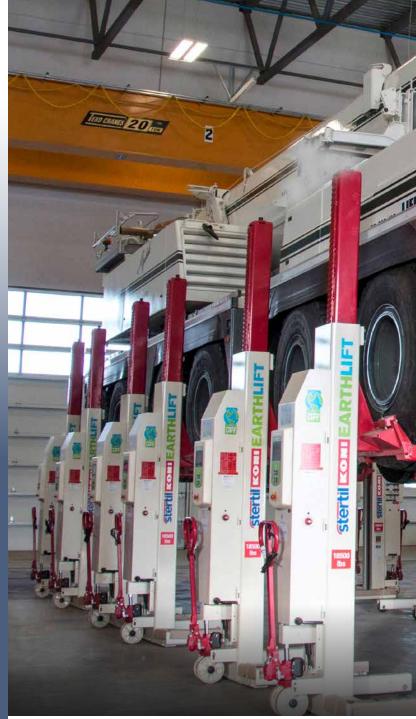

# COMPLETE MOBILITY WITH WIRELESS MOBILE COLUMN LIFTS

- Models with extra-long and wide fixed and adjustable detachable pick-up forks for outside tyre diameters from 19.6 inches up to 66.9 inches
- Extra wide wheel adapter plates for vehicles tires with outside diameters up to 90.6 inches.
- Low- Profile Cross and Telescopic Transverse beams for more accessibility wheel-free maintenance.
- Special adapters for optimal lifting in configurations of 2 and 3 columns.
- Complete flexibility around the workshop.
- No additional investment in civil works.
- Safe, independent mechanical locking system with obstruction and automatic overload protection.
- Operation individually, in pairs, or as a set.
- Each column with a capacity from 16,500 lbs up to 40,000 lbs.
- Configurable up to 32 columns.
- Longer lifting cycles and less battery-charging with the regenerative EARTHLIFT®.