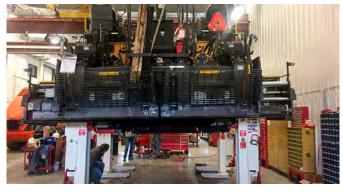

# COMPLETE MOBILITY WITH WIRELESS MOBILE COLUMN LIFTS

- Models with extra-long and wide fixed and adjustable detachable pick-up forks for outside tyre diameters from 19.6 inches up to 66.9 inches
- Extra wide wheel adapter plates for vehicles tires with outside diameters up to 90.6 inches.
- Low- Profile Cross and Telescopic Transverse beams for more accessibility wheel-free maintenance.
- Special adapters for optimal lifting in configurations of 2 and 3 columns.
- Complete flexibility around the workshop.
- No additional investment in civil works.
- Safe, independent mechanical locking system with obstruction and automatic overload protection.
- Operation individually, in pairs, or as a set.
- Each column with a capacity from 16,500 lbs up to 40,000 lbs.
- Configurable up to 32 columns.
- Longer lifting cycles and less battery-charging with the regenerative EARTHLIFT®.