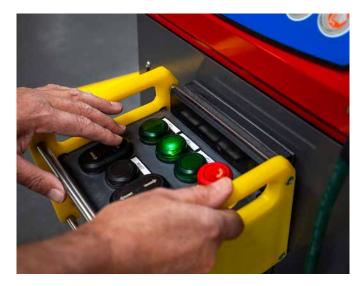

# EASY AND SECURE OPERATION WITH THE EBRIGHT SMART CONTROL SYSTEM

**4-POST LIFT** 

**√**SKYLIFT

**W DIAMOND LIFT** 

ebright is something unique to Stertil-Koni vehicle lifts. It is much more than a control panel. It is completely configurable and is a very user-friendly diagnostic safe control system.

- Customizable ID-Key to prevent unauthorized operation.
- User-configurable options; choice of language.
- Access to Operating Manual.
- Randomly select columns to make a set.
- Any column can be made a master column.
- All relevant information at a glance.
- Stable, wireless connectivity.
- Full-color 7" screen.
- Battery and service diagnostics.