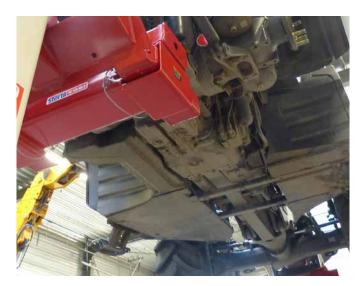

# COMPLETE MOBILITY WITH WIRELESS MOBILE COLUMN LIFTS

- Models with extra-long and wide fixed and adjustable detachable pick-up forks for outside tyre diameters from 19.6 inches up to 66.9 inches
- Extra wide wheel adapter plates for vehicles tires with outside diameters up to 90.6 inches.
- Low- Profile Cross and Telescopic Transverse beams for more accessibility wheel-free maintenance.
- Special adapters for optimal lifting in configurations of 2 and 3 columns.
- Complete flexibility around the workshop.
- No additional investment in civil works.
- Safe, independent mechanical locking system with obstruction and automatic overload protection.
- Operation individually, in pairs, or as a set.
- Each column with a capacity from 16,500 lbs up to 40,000 lbs.
- Configurable up to 32 columns.
- Longer lifting cycles and less battery-charging with the regenerative EARTHLIFT®.

#### OPTIMUM FREEDOM OF MOVEMENT WITH THE SKYLIFT

- Accessibility to vehicles from all sides. Crossbeam free, with no workshop height restrictions.
- Adjustable frame cross-and telescopic twin ram transverse Jacking Beams available for all platform widths for wheel-free-lifting.
- Flexible customer configured platform spacing during installation.
- Extremely versatile with an optimal distribution of load forces for a wide range of vehicles, for example, asphalt machines, graders, short, long, small, wide vehicles, machinery and equipment.
- Ease of operation with a compact control box and self-diagnostic system.
- Safe built-in overload mechanism.
- Lifting capacities and platforms lengths from 62,400 lbs to a massive 156,000 lbs from 23 feet to 96 feet, also available in tandem configurations.
- Wash-Bay model suitable for in and outside maintenance with stainless steel ebright smart control system control box and remote control.
- Fast and safe lifting and lowering, 69 inches in 90 seconds.