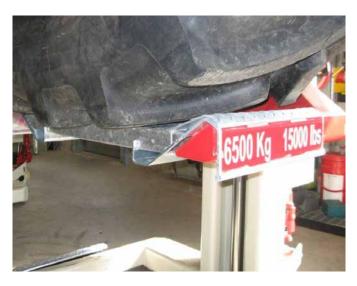

Low-Profile Crossbeam for more accessibility wheel-free maintenance.

Multi-Purpose Adapters for wheel-free front or rear vehicle lifting with two or three mobile column lifts.

Large Wheel Adapters.

Wheel Dolly for convenient and ergonomic removal of large wheels.