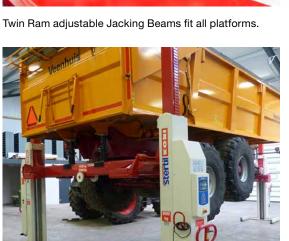

#### OPTIMUM FREEDOM OF MOVEMENT WITH THE SKYLIFT

- Accessibility to vehicles from all sides. Crossbeam free, with no workshop height restrictions.
- Adjustable frame cross-and telescopic twin ram transverse Jacking Beams available for all platform widths for wheel-free-lifting.
- Flexible customer configured platform spacing during installation.
- Extremely versatile with an optimal distribution of load forces for a wide range of vehicles, for example, asphalt machines, graders, short, long, small, wide vehicles, machinery and equipment.
- Ease of operation with a compact control box and self-diagnostic system.
- Safe built-in overload mechanism.
- Lifting capacities and platforms lengths from 62,400 lbs to a massive 156,000 lbs from 23 feet to 96 feet, also available in tandem configurations.
- Wash-Bay model suitable for in and outside maintenance with stainless steel ebright smart control system control box and remote control.
- Fast and safe lifting and lowering, 69 inches in 90 seconds.

## ROBUST EASY ACCESS LIFT WITH PLATFORMS

- Cost effective platform lift in various configurations.
- Flexible customer configured platform spacing during installation.
- Adjustable frame and cross-and telescopic twin ram transverse Jacking Beams for wheel-freemaintenance.
- Unique cross beam-free design with access to the lifted equipment from all sides.
- Ideal for workshops with low ceilings.
- Ideal for low clearance vehicles and has low driveon height.
- Available in various lengths and can be configured with two lifts connected in a tandem.
- Extremely versatile with optimal weight distribution on platforms.
- Lifting capacity ranges 30,000 lbs to 132,000 lbs maximum lifting time of 90 seconds.
- Wide range of accessories available.
- Displacement of lift possible for moving to a different workshop location.