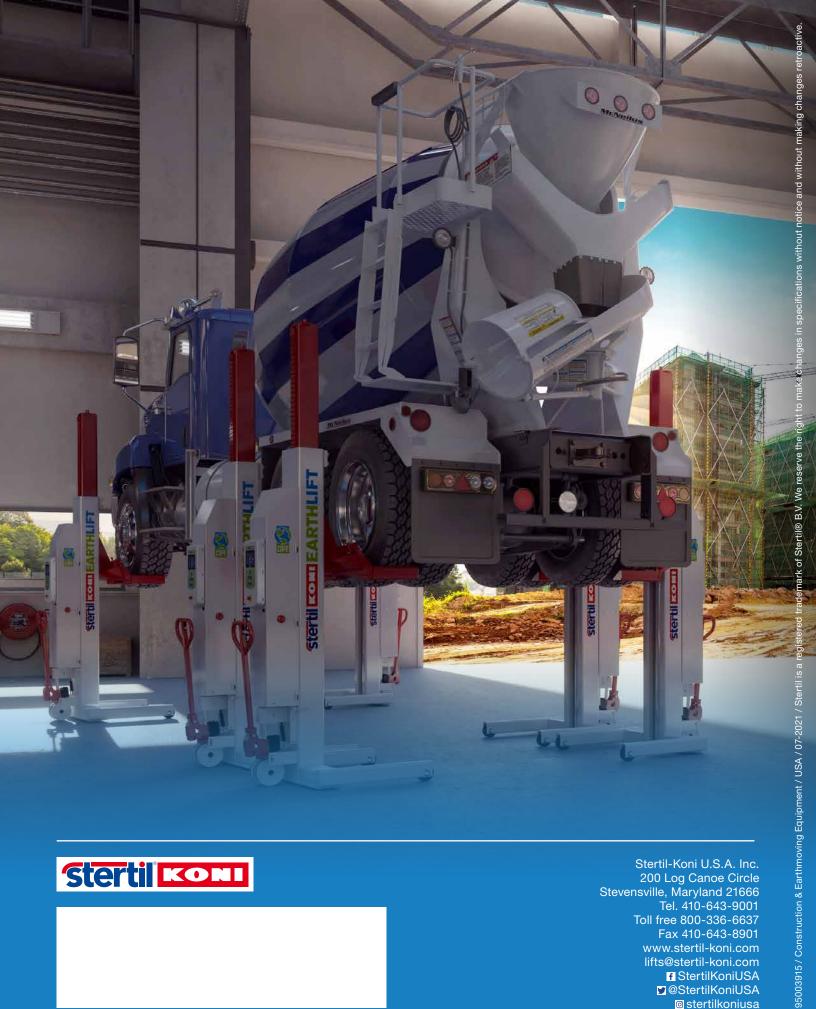

# COMPLETE MOBILITY WITH WIRELESS MOBILE COLUMN LIFTS

- Models with extra-long and wide fixed and adjustable detachable pick-up forks for outside tyre diameters from 19.6 inches up to 66.9 inches
- Extra wide wheel adapter plates for vehicles tires with outside diameters up to 90.6 inches.
- Low- Profile Cross and Telescopic Transverse beams for more accessibility wheel-free maintenance.
- Special adapters for optimal lifting in configurations of 2 and 3 columns.
- Complete flexibility around the workshop.
- No additional investment in civil works.
- Safe, independent mechanical locking system with obstruction and automatic overload protection.
- Operation individually, in pairs, or as a set.
- Each column with a capacity from 16,500 lbs up to 40,000 lbs.
- Configurable up to 32 columns.
- Longer lifting cycles and less battery-charging with the regenerative EARTHLIFT®.