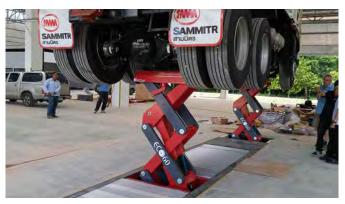

# COMPLETE MOBILITY WITH WIRELESS MOBILE COLUMN LIFTS

- Models with extra-long and wide fixed and adjustable detachable pick-up forks for outside tyre diameters from 19.6 inches up to 66.9 inches
- Extra wide wheel adapter plates for vehicles tires with outside diameters up to 90.6 inches.
- Low- Profile Cross and Telescopic Transverse beams for more accessibility wheel-free maintenance.
- Special adapters for optimal lifting in configurations of 2 and 3 columns.
- Complete flexibility around the workshop.
- No additional investment in civil works.
- Safe, independent mechanical locking system with obstruction and automatic overload protection.
- Operation individually, in pairs, or as a set.
- Each column with a capacity from 16,500 lbs up to 40,000 lbs.
- Configurable up to 32 columns.
- Longer lifting cycles and less battery-charging with the regenerative EARTHLIFT®.